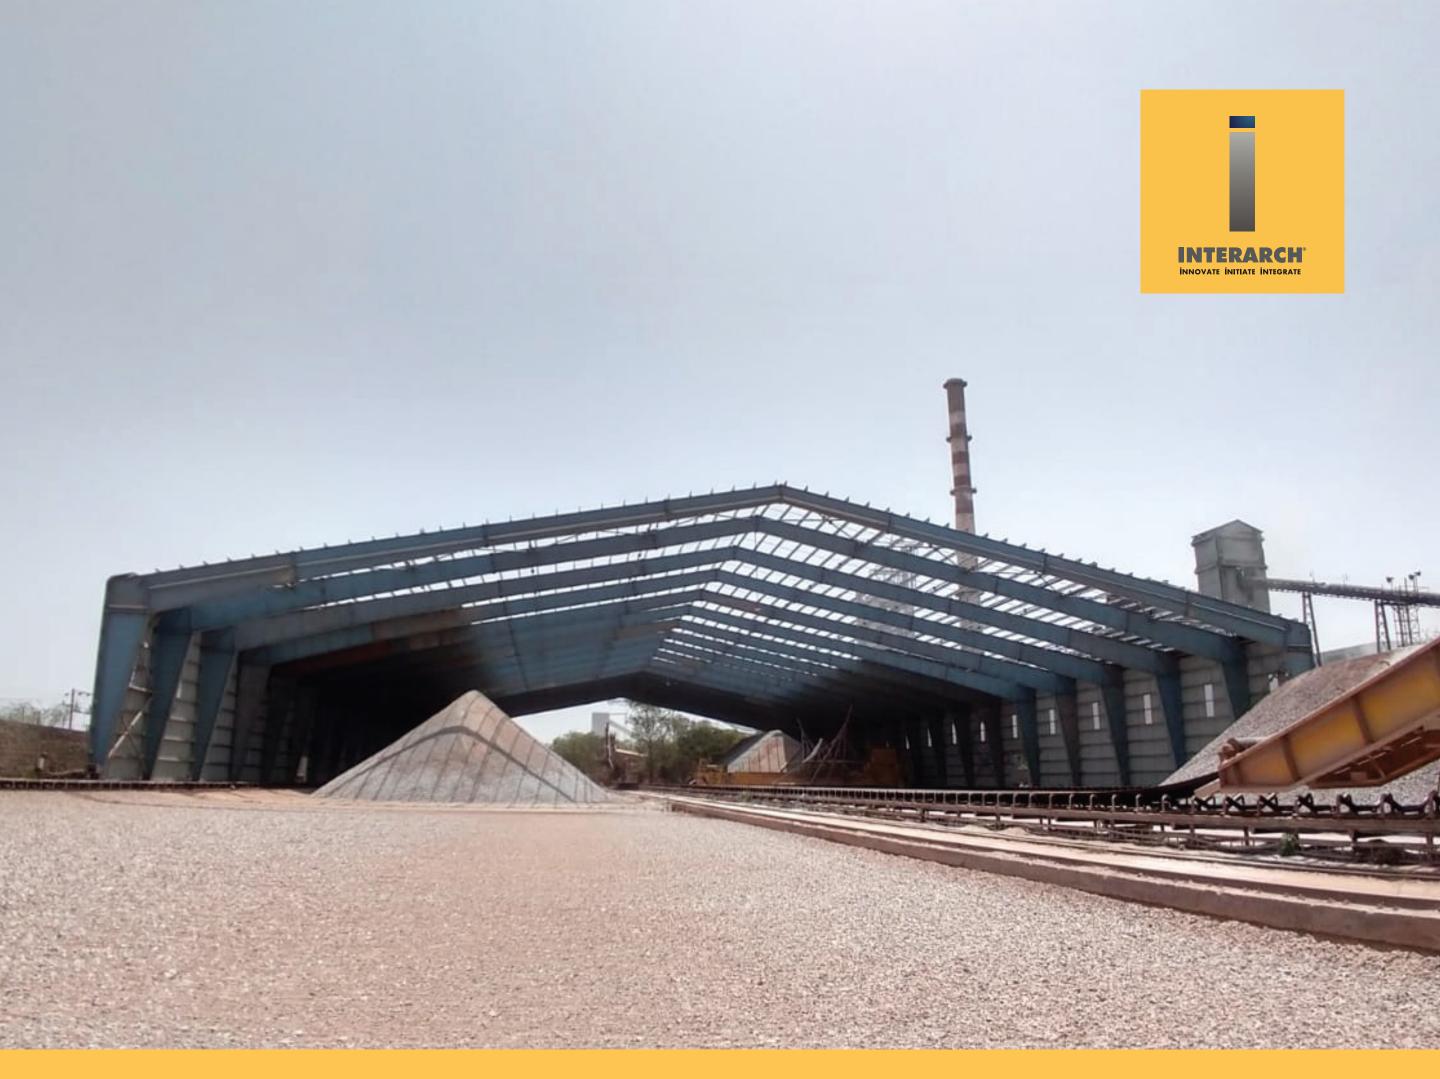

## **ULTRATECH CEMENT LIMITED**REWA, MADHYA PRADESH

12,500 m<sup>2</sup>

JK CEMENT LTD
LIME STONE COVERING SHED
CLEAR SPAN BUILDING OF 85M
NIMBAHERA, RAJASTHAN