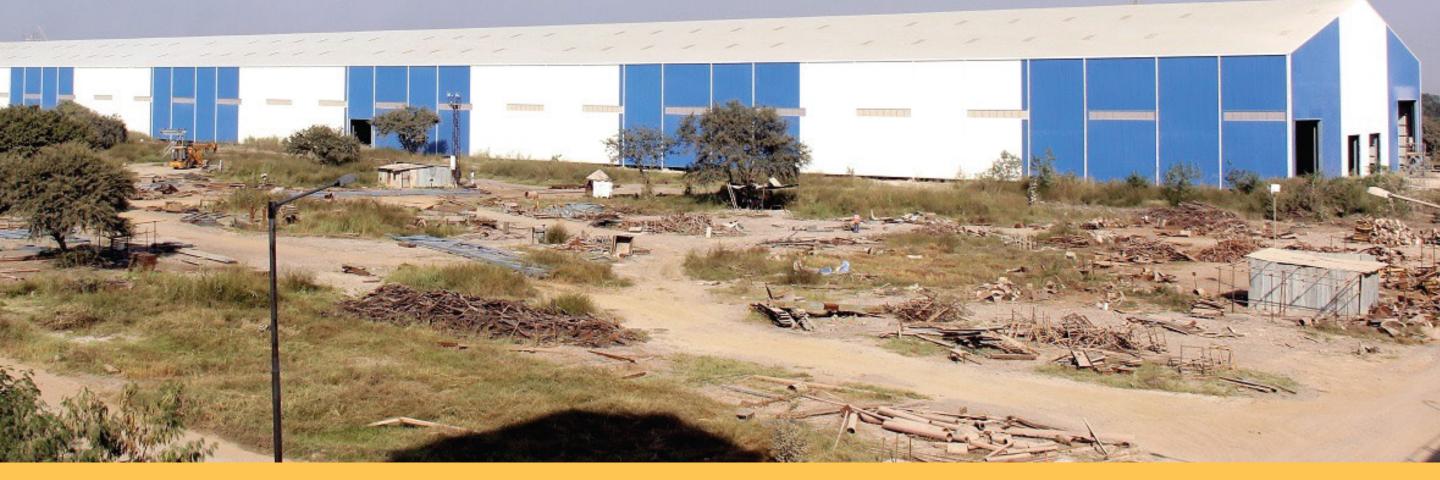

## **ULTRATECH CEMENT LIMITED**REWA, MADHYA PRADESH

12,500 m<sup>2</sup>

JK CEMENT LTD
LIME STONE COVERING SHED
CLEAR SPAN BUILDING OF 85M
NIMBAHERA, RAJASTHAN