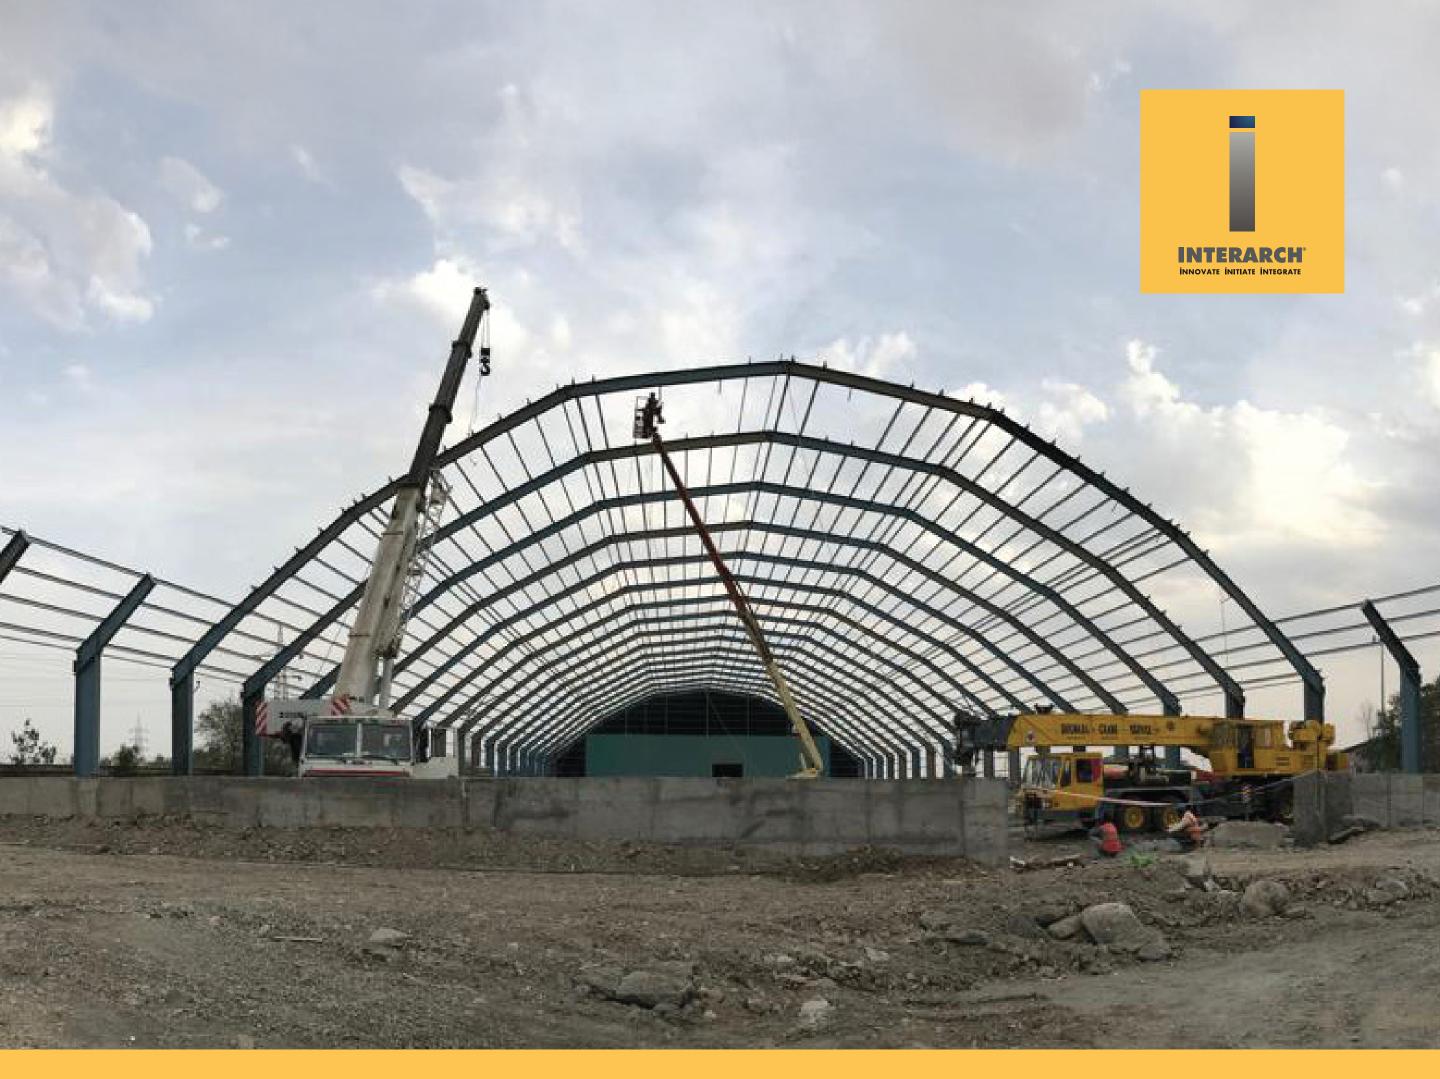

#### **ULTRA TECH CEMENTLTD**

COAL STACKER & RECLAIMER COVERING SHED CLEAR SPAN BUILDING OF 100M RAWAN, CHHATTISGARH

30,000 m<sup>2</sup>

**ULTRA TECH CEMENT LTD** 

LIME STONE COVERING SHED CLEAR SPAN BUILDING OF 62M RAWAN, CHHATTISGARH

#### **ULTRA TECH CEMENT LTD**

COAL STACKER & RECLAIMER COVERING SHED CLEAR SPAN BUILDING OF 85M RAWAN, CHHATTISGARH

18,100 m<sup>2</sup>