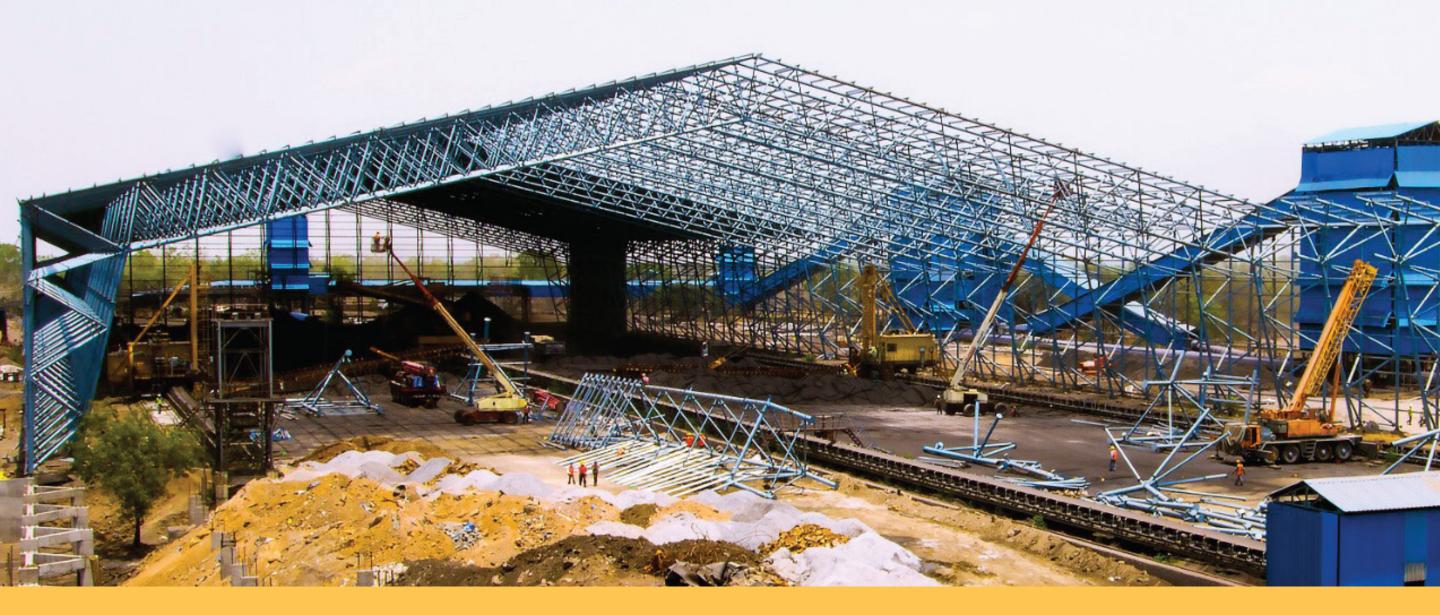

#### **ULTRA TECH CEMENTLTD**

COAL STACKER & RECLAIMER COVERING SHED CLEAR SPAN BUILDING OF 100M RAWAN, CHHATTISGARH

30,000 m<sup>2</sup>

**ULTRA TECH CEMENT LTD** 

LIME STONE COVERING SHED CLEAR SPAN BUILDING OF 62M RAWAN, CHHATTISGARH

#### **ULTRA TECH CEMENT LTD**

COAL STACKER & RECLAIMER COVERING SHED CLEAR SPAN BUILDING OF 85M RAWAN, CHHATTISGARH

18,100 m<sup>2</sup>