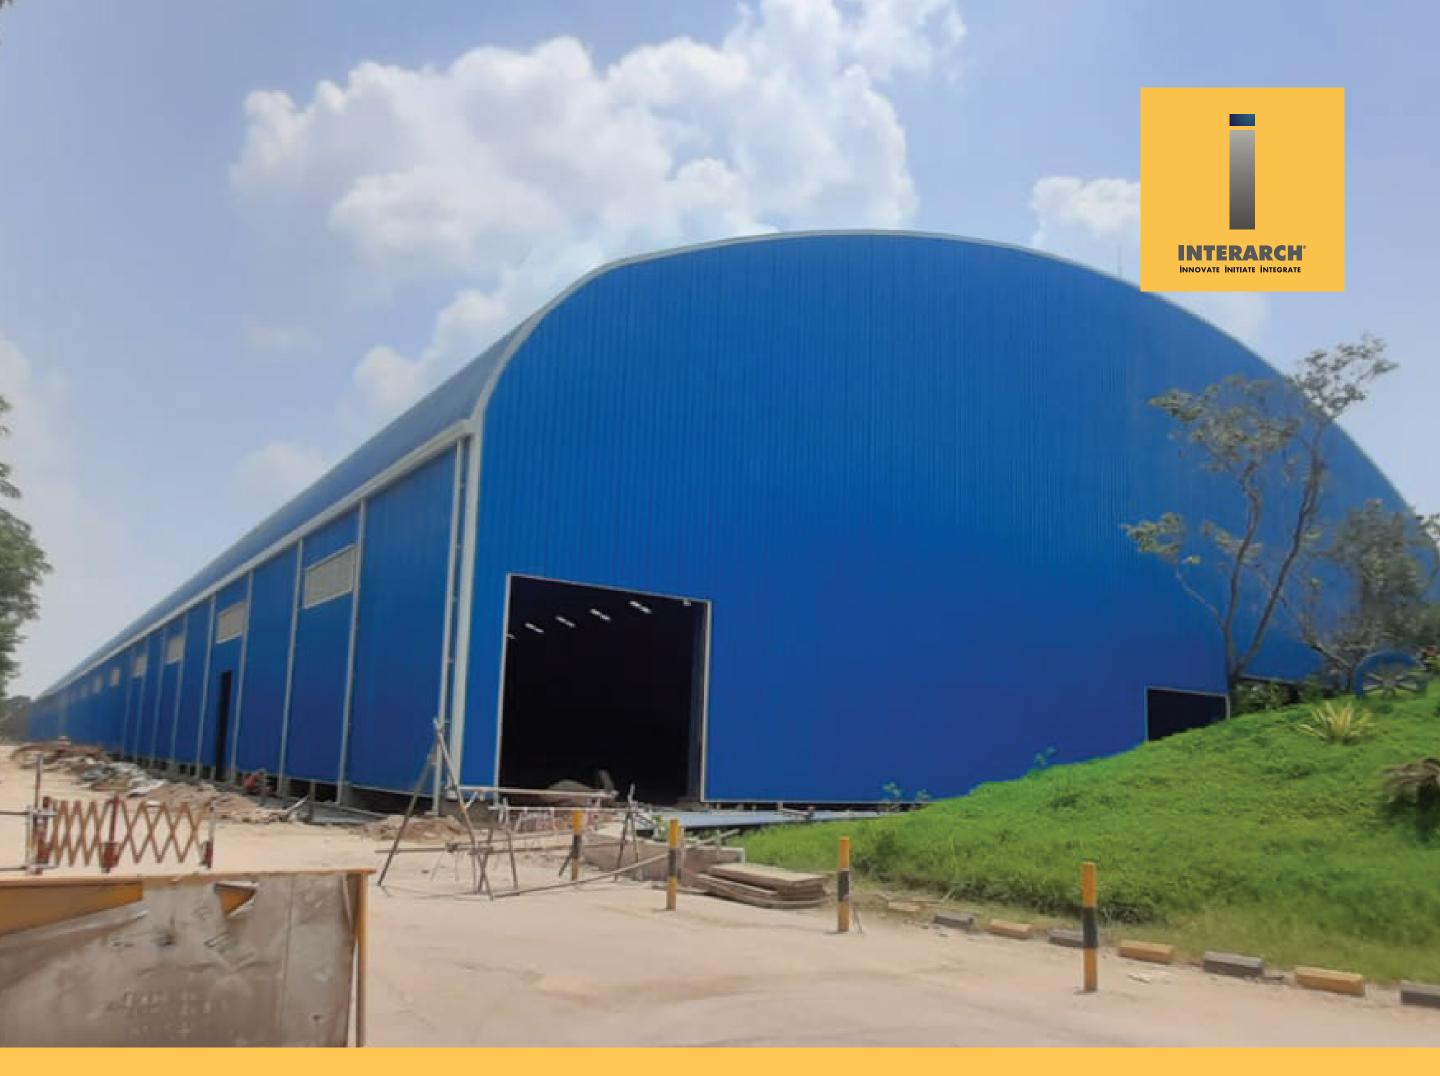

#### **NUVOCO VISTAS CORP LT D**

CLINKER SHED
CLEAR SPAN BUILDING OF 64M
SONADIH, CHHATTISGARH & CHITTORGARH, RAJASTHAN

20,000 m<sup>2</sup>