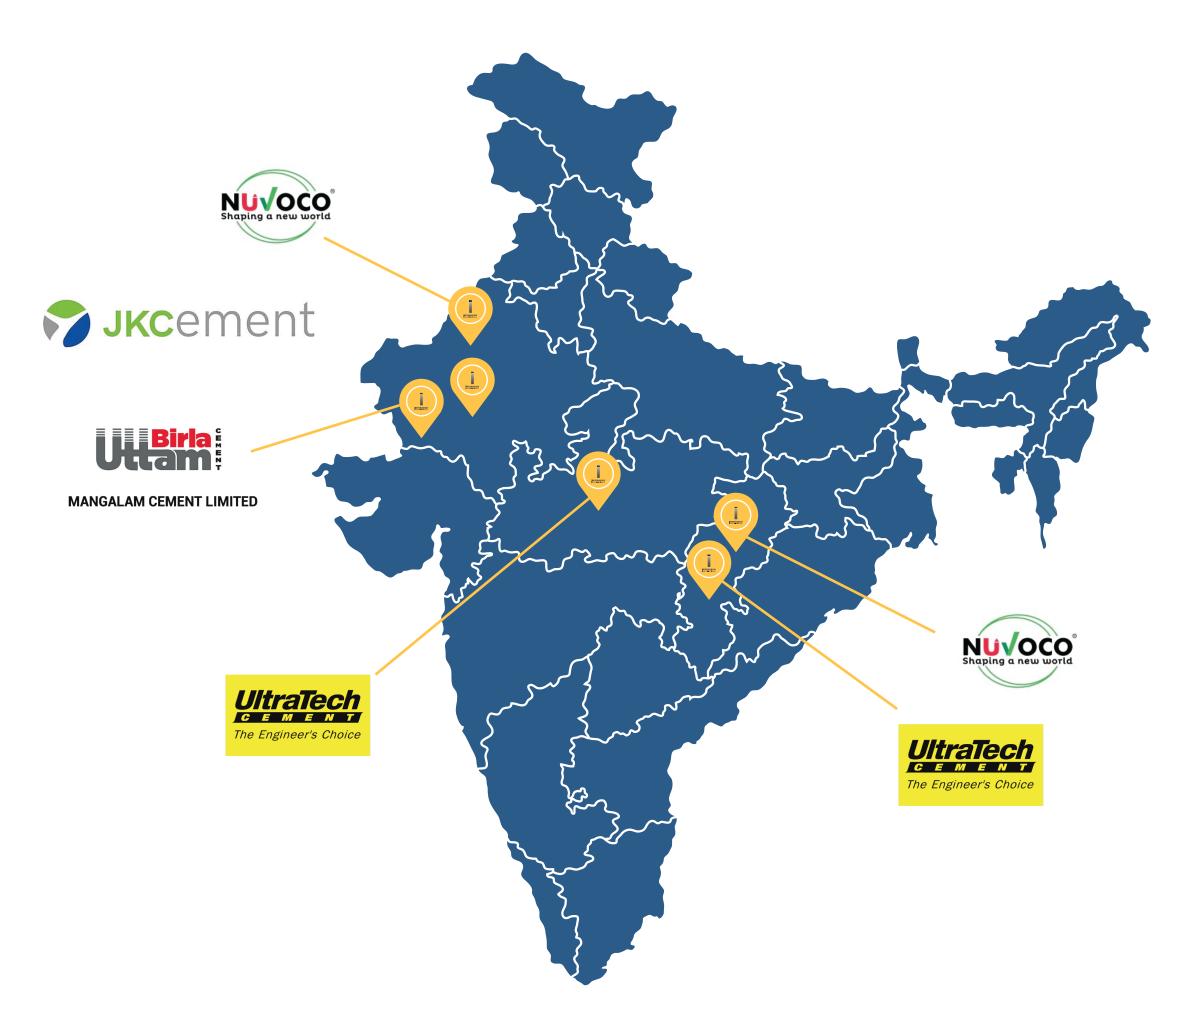

#### **PROJECT LOCATION**

#### **MANGALAM CEMENT LTD**

COAL HANDLING SHED, STACKER & RECLAIMER SHED, ADDITIVES SHED & FLY ASH YARD SHED CLEAR SPAN BUILDING OF 60M MORAK, RAJASTHAN

35,500 m<sup>2</sup>

#### **ULTRA TECH CEMENTLTD**

COAL STACKER & RECLAIMER COVERING SHED CLEAR SPAN BUILDING OF 100M RAWAN, CHHATTISGARH

30,000 m<sup>2</sup>

**ULTRA TECH CEMENT LTD** 

LIME STONE COVERING SHED CLEAR SPAN BUILDING OF 62M RAWAN, CHHATTISGARH

#### **NUVOCO VISTAS CORP LT D**

CLINKER SHED
CLEAR SPAN BUILDING OF 64M
SONADIH, CHHATTISGARH & CHITTORGARH, RAJASTHAN

20,000 m<sup>2</sup>

#### **ULTRA TECH CEMENT LTD**

COAL STACKER & RECLAIMER COVERING SHED CLEAR SPAN BUILDING OF 85M RAWAN, CHHATTISGARH

18,100 m<sup>2</sup>

## **ULTRATECH CEMENT LIMITED**REWA, MADHYA PRADESH

12,500 m<sup>2</sup>

JK CEMENT LTD
LIME STONE COVERING SHED
CLEAR SPAN BUILDING OF 85M
NIMBAHERA, RAJASTHAN